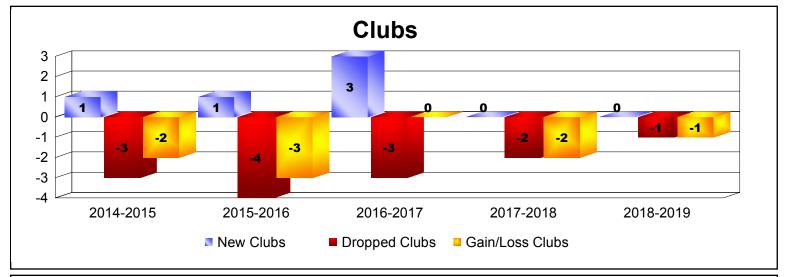

District 4 L2

As of June 2019 Cumulative

| Year      | New<br>Clubs | Dropped<br>Clubs | Gain/<br>Loss<br>Clubs | New<br>Members | Charter<br>Members | Reinstate<br>Members | Transfer<br>Members | Total<br>Member<br>Added | Total<br>Members<br>Dropped | Gain/<br>Loss<br>Members |
|-----------|--------------|------------------|------------------------|----------------|--------------------|----------------------|---------------------|--------------------------|-----------------------------|--------------------------|
| 2014-2015 | 1            | -3               | -2                     | 224            | 33                 | 12                   | 26                  | 295                      | -353                        | -58                      |
| 2015-2016 | 1            | -4               | -3                     | 150            | 61                 | 15                   | 8                   | 234                      | -449                        | -215                     |
| 2016-2017 | 3            | -3               | 0                      | 221            | 79                 | 57                   | 6                   | 363                      | -308                        | 55                       |
| 2017-2018 | 0            | -2               | -2                     | 222            | 16                 | 56                   | 4                   | 298                      | -325                        | -27                      |
| 2018-2019 | 0            | -1               | -1                     | 194            | 5                  | 18                   | 6                   | 223                      | -225                        | -2                       |
| Average   | 1            | -3               | -2                     | 202            | 39                 | 32                   | 10                  | 283                      | -332                        | -49                      |