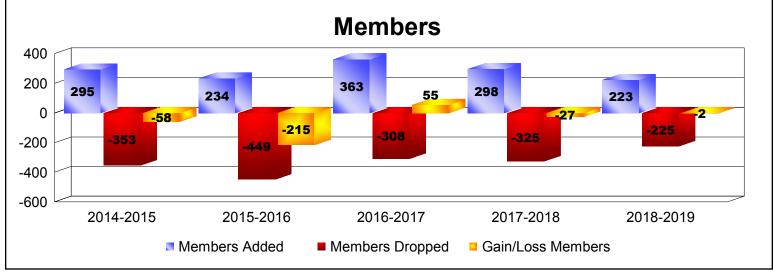

District 4 L2

As of June 2019 Cumulative

| Year      | New<br>Clubs | Dropped<br>Clubs | Gain/<br>Loss<br>Clubs | New<br>Members | Charter<br>Members | Reinstate<br>Members | Transfer<br>Members | Total<br>Member<br>Added | Total<br>Members<br>Dropped | Gain/<br>Loss<br>Members |
|-----------|--------------|------------------|------------------------|----------------|--------------------|----------------------|---------------------|--------------------------|-----------------------------|--------------------------|
| 2014-2015 | 1            | -3               | -2                     | 224            | 33                 | 12                   | 26                  | 295                      | -353                        | -58                      |
| 2015-2016 | 1            | -4               | -3                     | 150            | 61                 | 15                   | 8                   | 234                      | -449                        | -215                     |
| 2016-2017 | 3            | -3               | 0                      | 221            | 79                 | 57                   | 6                   | 363                      | -308                        | 55                       |
| 2017-2018 | 0            | -2               | -2                     | 222            | 16                 | 56                   | 4                   | 298                      | -325                        | -27                      |
| 2018-2019 | 0            | -1               | -1                     | 194            | 5                  | 18                   | 6                   | 223                      | -225                        | -2                       |
| Average   | 1            | -3               | -2                     | 202            | 39                 | 32                   | 10                  | 283                      | -332                        | -49                      |